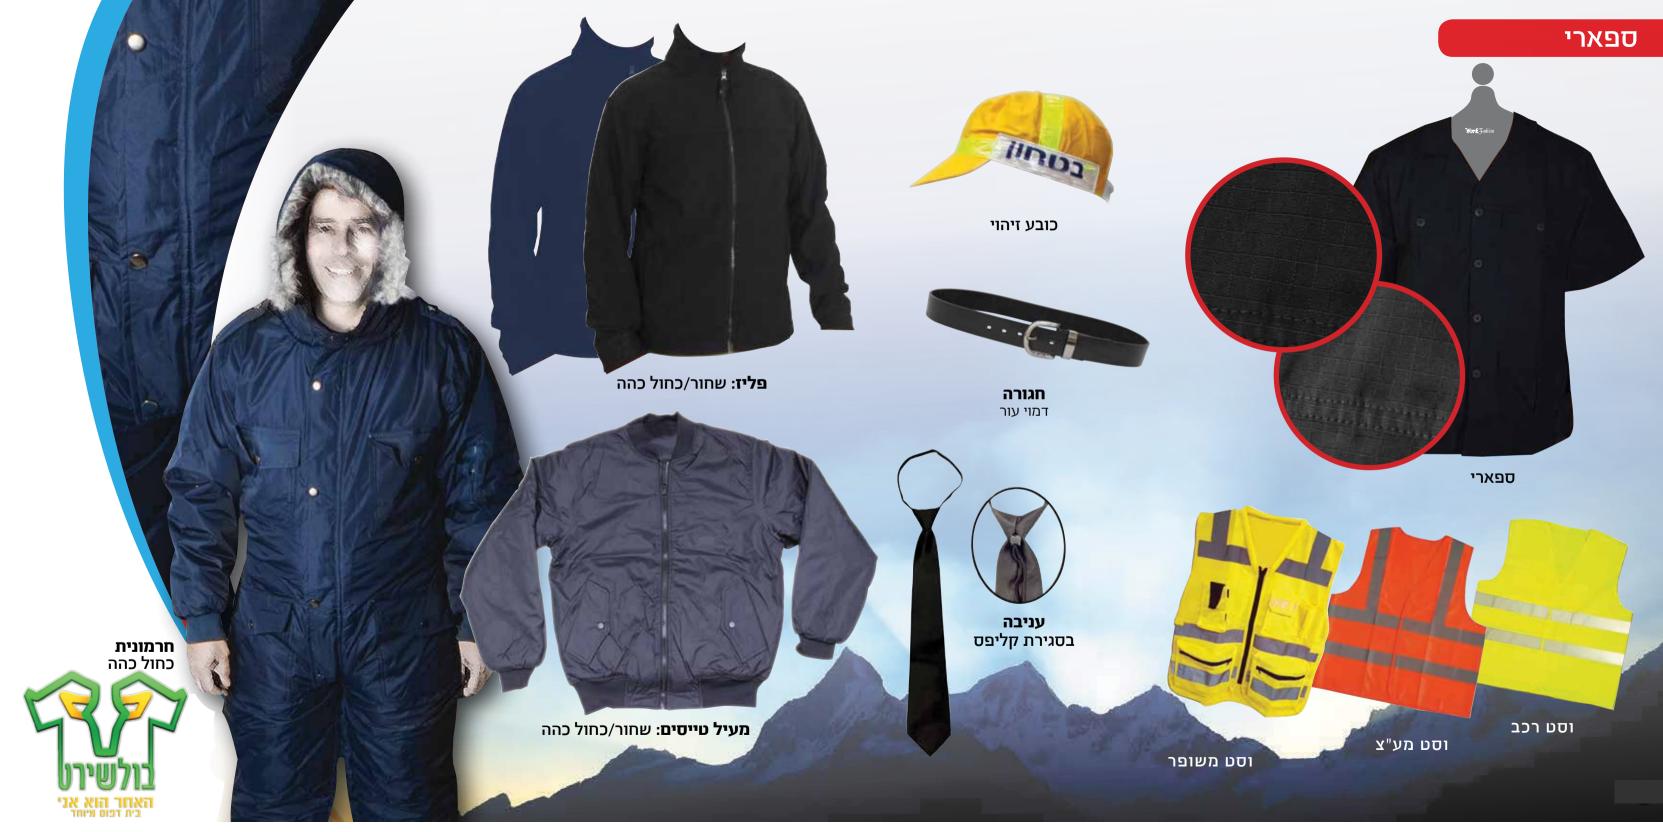

## מעילים

**מעיל סופטשייל** שחור בד דוחה מים בטנת פליז

> **מעיל דגם נועה** כחול כהה