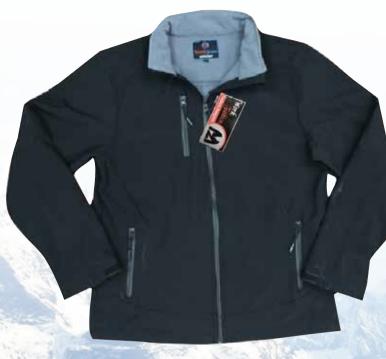

## מעילים

**מעיל סופטשייל** שחור בד דוחה מים בטנת פליז

> **מעיל דגם נועה** כחול כהה