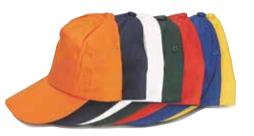

#### מוצרים נלווים

כובעי מצחייה במבחר צבעים

כובע מצחייה חצי רשת

במבחר צבעים

כובעי דרייפוט מנדף זיעה/ במבחר צבעים

כובע תילאנדי/ ליגיונר במבחר צבעים

כובע מצחייה 6 פאנל, בד עבה מתאים לריקמה

כובעי רפול 100% כותנה במבחר צבעים