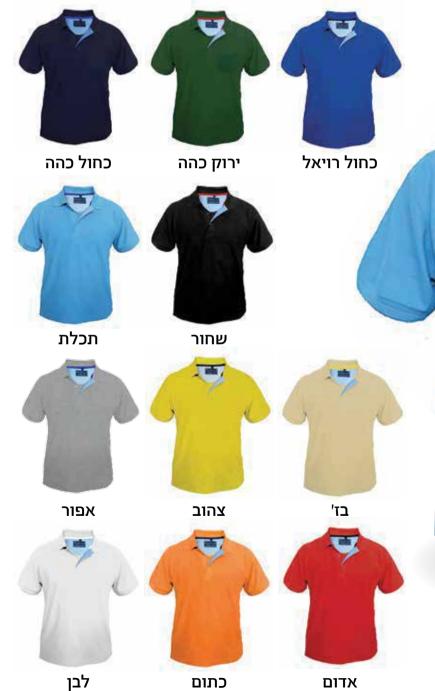

#### חולצת דגם פולו

עם או בלי כיס

#### מכנסי דגמ"ח





כתום





### חולצות קצרות

## ์ חולצות טריקו שרוול ארוך

100% כותנה 160 גרם





טריקו עם כיס

100% כותנה

לייקרה גברים



∨ טריקו 100% כותנה שחור/לבן



לייקרה נשים 95% כותנה + %5 טפנדקט



אדום

לבן

כחול רויאל

ירוק כהה

כחול כהה

שחור







# גופיות

דרייפיט 100% פוליאסטר מנדף זיעה או טריקו 100% כותנה



#### סווטשר









כתום











לבן





## חול



כחול רויאל

## סווטשר פולו

פולו ארוך











## מעילים



**מעיל סופטשייל** שחור בד דוחה מים בטנת פליז

> **מעיל דגם נועה** כחול כהה





# מטבח ומסעדות נעלים 8710 רמת בטיחות S3 רפידת מגן סוליית נירוסטה מקטורן שף שחור סינר ווסט מיוחד סינר חצי סינר קצר מעל לברך מקטורן שף לבן שחור / חום נעלים 777 רמת בטיחות S3 רפידת מגן סוליית נירוסטה סינר שלם מתלבש מהראש סינר צרפתי מכנס שף סינר ארוך מתחת לברך שחור פסים לבנים /שחור חלק



##