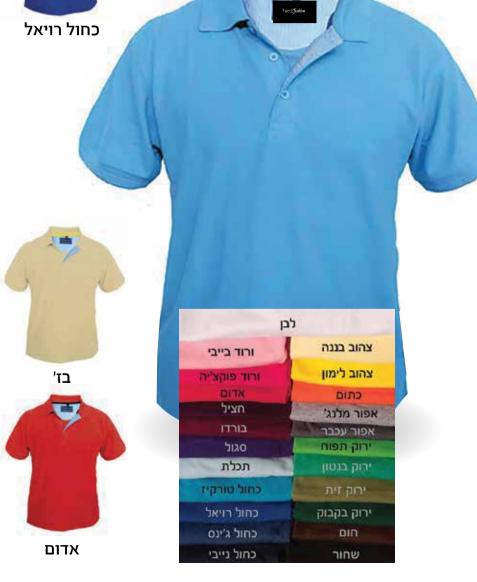

#### חולצת דגם פולו

עם או בלי כיס

#### מכנסי דגמ"ח





כתום





### חולצות קצרות

## ์ חולצות טריקו שרוול ארוך

100% כותנה 160 גרם





טריקו עם כיס

100% כותנה

לייקרה גברים



∨ טריקו 100% כותנה שחור/לבן



לייקרה נשים 95% כותנה + %5 טפנדקט



אדום

לבן

כחול רויאל

ירוק כהה

כחול כהה

שחור







# גופיות

דרייפיט 100% פוליאסטר מנדף זיעה או טריקו 100% כותנה



#### סווטשר









כתום











לבן





## חול



כחול רויאל

## סווטשר פולו

פולו ארוך











## מעילים



**מעיל סופטשייל** שחור בד דוחה מים בטנת פליז

> **מעיל דגם נועה** כחול כהה





# מטבח ומסעדות נעלים 8710 רמת בטיחות S3 רפידת מגן סוליית נירוסטה מקטורן שף שחור סינר ווסט מיוחד סינר חצי סינר קצר מעל לברך מקטורן שף לבן שחור / חום נעלים 777 רמת בטיחות S3 רפידת מגן סוליית נירוסטה סינר שלם מתלבש מהראש סינר צרפתי מכנס שף סינר ארוך מתחת לברך שחור פסים לבנים /שחור חלק



#### מוצרי