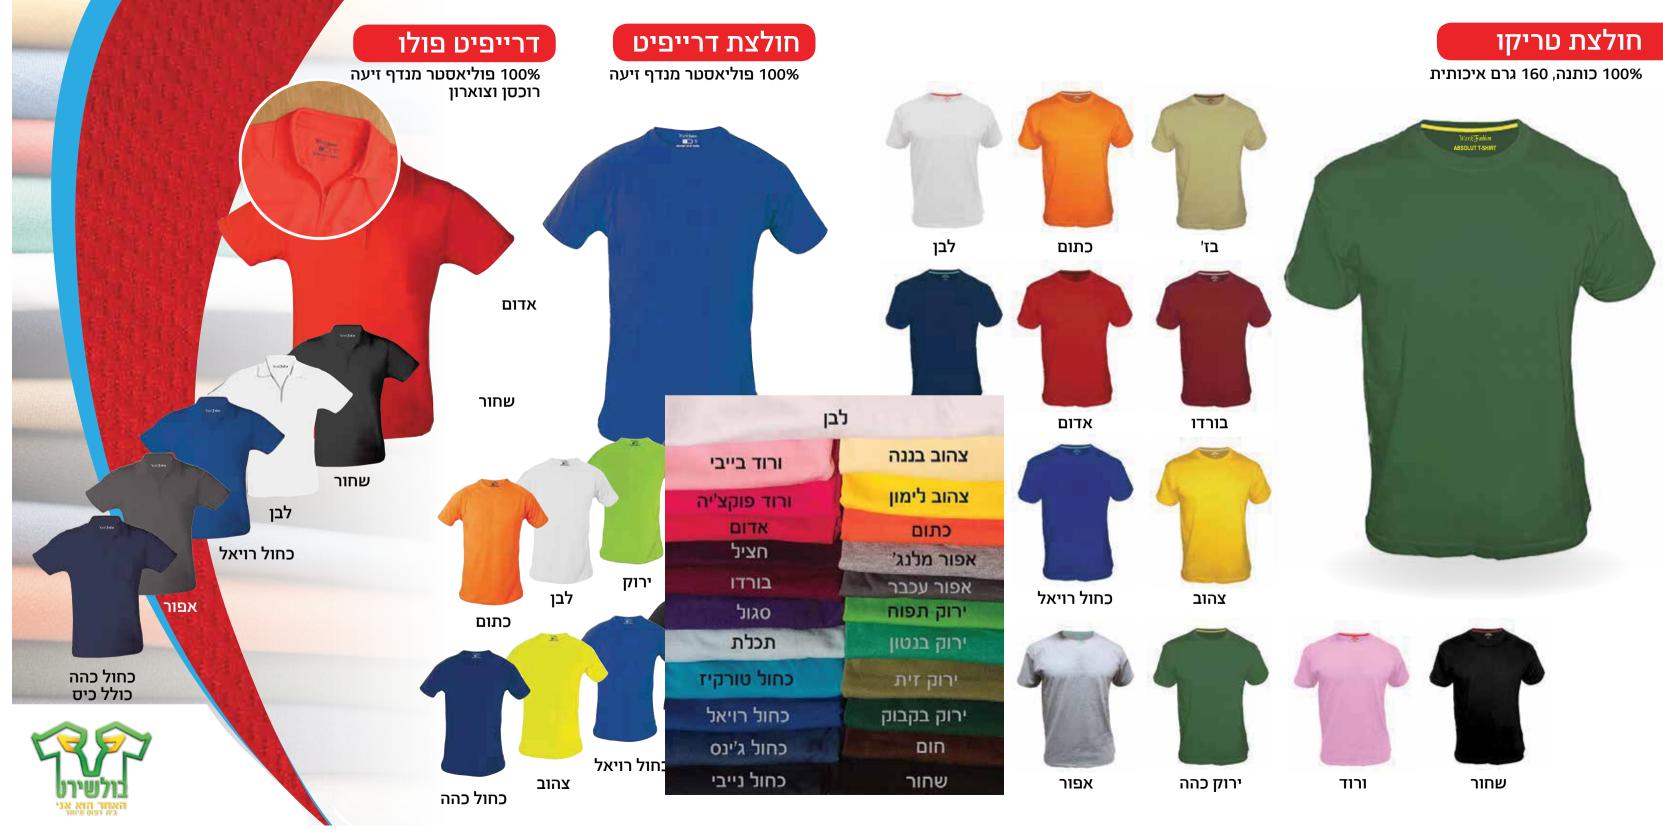

## ์ חולצות טריקו שרוול ארוך

100% כותנה 160 גרם

טריקו עם כיס

100% כותנה

לייקרה גברים

∨ טריקו 100% כותנה שחור/לבן

לייקרה נשים 95% כותנה + %5 טפנדקט

אדום