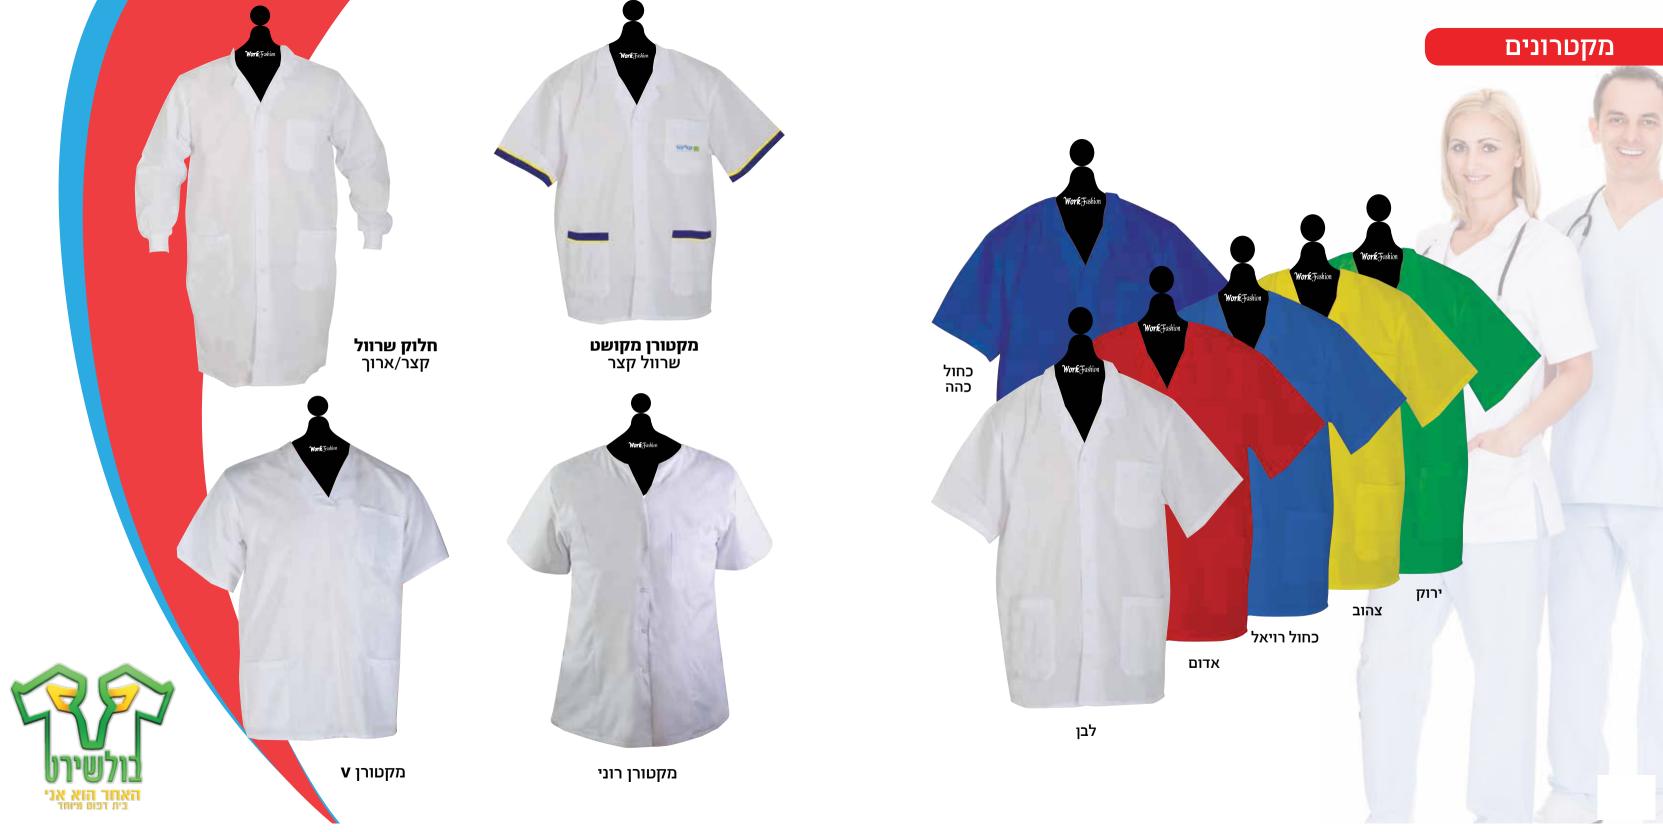

# מטבח ומסעדות נעלים 8710 רמת בטיחות S3 רפידת מגן סוליית נירוסטה מקטורן שף שחור סינר ווסט מיוחד סינר חצי סינר קצר מעל לברך מקטורן שף לבן שחור / חום נעלים 777 רמת בטיחות S3 רפידת מגן סוליית נירוסטה סינר שלם מתלבש מהראש סינר צרפתי מכנס שף סינר ארוך מתחת לברך שחור פסים לבנים /שחור חלק