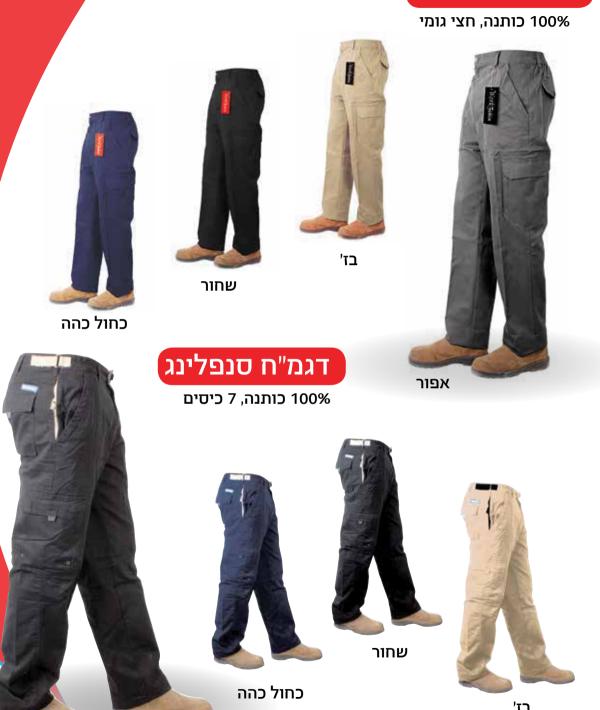

#### חולצת דגם פולו

עם או בלי כיס

#### מכנסי דגמ"ח





כתום





### חולצות קצרות

## ์ חולצות טריקו שרוול ארוך

100% כותנה 160 גרם





טריקו עם כיס

100% כותנה

לייקרה גברים



∨ טריקו 100% כותנה שחור/לבן



לייקרה נשים 95% כותנה + %5 טפנדקט



אדום

לבן

כחול רויאל

ירוק כהה

כחול כהה

שחור







# גופיות

דרייפיט 100% פוליאסטר מנדף זיעה או טריקו 100% כותנה



#### סווטשר









כתום











לבן





## חול



כחול רויאל

## סווטשר פולו

פולו ארוך











## מעילים



**מעיל סופטשייל** שחור בד דוחה מים בטנת פליז

> **מעיל דגם נועה** כחול כהה





# מטבח ומסעדות נעלים 8710 רמת בטיחות S3 רפידת מגן סוליית נירוסטה מקטורן שף שחור סינר ווסט מיוחד סינר חצי סינר קצר מעל לברך מקטורן שף לבן שחור / חום נעלים 777 רמת בטיחות S3 רפידת מגן סוליית נירוסטה סינר שלם מתלבש מהראש סינר צרפתי מכנס שף סינר ארוך מתחת לברך שחור פסים לבנים /שחור חלק