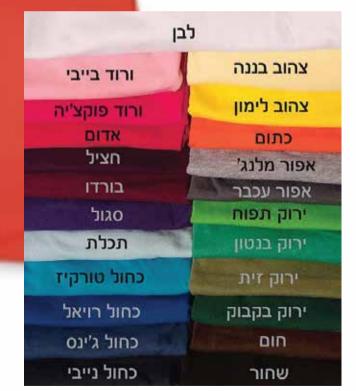

## ์ חולצות טריקו שרוול ארוך

100% כותנה 160 גרם

טריקו עם כיס

100% כותנה

לייקרה גברים

∨ טריקו 100% כותנה שחור/לבן

לייקרה נשים 95% כותנה + %5 טפנדקט

אדום

לבן

כחול רויאל

ירוק כהה

כחול כהה

שחור