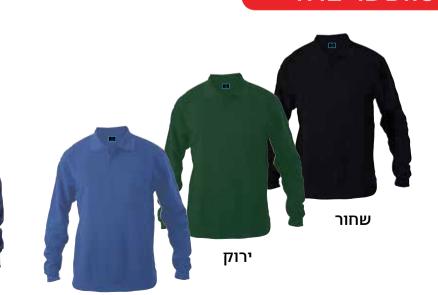

## ์ חולצות טריקו שרוול ארוך

100% כותנה 160 גרם

טריקו עם כיס

100% כותנה

לייקרה גברים

∨ טריקו 100% כותנה שחור/לבן

לייקרה נשים 95% כותנה + %5 טפנדקט

אדום

לבן

כחול רויאל

ירוק כהה

כחול כהה

שחור