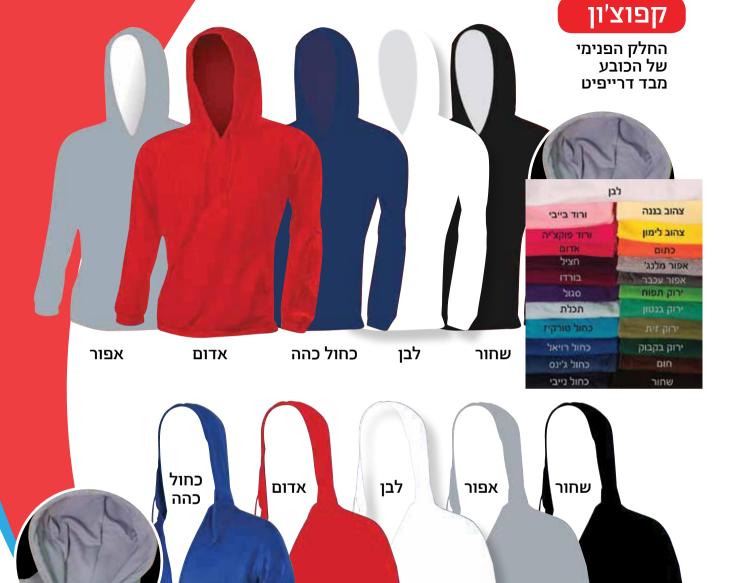

#### חולצת דגם פולו

עם או בלי כיס

#### מכנסי דגמ"ח





כתום





### חולצות קצרות

## ์ חולצות טריקו שרוול ארוך

100% כותנה 160 גרם





טריקו עם כיס

100% כותנה

לייקרה גברים



∨ טריקו 100% כותנה שחור/לבן



לייקרה נשים 95% כותנה + %5 טפנדקט



אדום

לבן

כחול רויאל

ירוק כהה

כחול כהה

שחור







# גופיות

דרייפיט 100% פוליאסטר מנדף זיעה או טריקו 100% כותנה



#### סווטשר









כתום











לבן





## חול



כחול רויאל

## סווטשר פולו

פולו ארוך











## מעילים



**מעיל סופטשייל** שחור בד דוחה מים בטנת פליז

> **מעיל דגם נועה** כחול כהה





# מטבח ומסעדות נעלים 8710 רמת בטיחות S3 רפידת מגן סוליית נירוסטה מקטורן שף שחור סינר ווסט מיוחד סינר חצי סינר קצר מעל לברך מקטורן שף לבן שחור / חום נעלים 777 רמת בטיחות S3 רפידת מגן סוליית נירוסטה סינר שלם מתלבש מהראש סינר צרפתי מכנס שף סינר ארוך מתחת לברך שחור פסים לבנים /שחור חלק



#### מוצרים נלווים



כובעי מצחייה במבחר צבעים



כובע מצחייה חצי רשת



במבחר צבעים



כובעי דרייפוט מנדף זיעה/ במבחר צבעים



כובע תילאנדי/ ליגיונר במבחר צבעים



כובע מצחייה 6 פאנל, בד עבה מתאים לריקמה



כובעי רפול 100% כותנה במבחר צבעים



כובע מצחיה



ובכל כמות.

דפוס דיגיטלי

דפוס דיגיטלי במקום.

ישירות על הבגד (בד בהיר/כהה), ללא מגבלת צבעים, ללא גלו