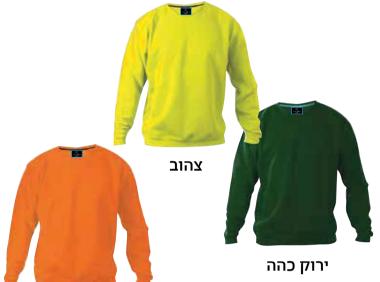

#### חולצת דגם פולו

עם או בלי כיס

#### מכנסי דגמ"ח





כתום





### חולצות קצרות

## ์ חולצות טריקו שרוול ארוך

100% כותנה 160 גרם





טריקו עם כיס

100% כותנה

לייקרה גברים



∨ טריקו 100% כותנה שחור/לבן



לייקרה נשים 95% כותנה + %5 טפנדקט



אדום

לבן

כחול רויאל

ירוק כהה

כחול כהה

שחור







# גופיות

דרייפיט 100% פוליאסטר מנדף זיעה או טריקו 100% כותנה



#### סווטשר









כתום











לבן





## חול



כחול רויאל

## סווטשר פולו

פולו ארוך











## מעילים



**מעיל סופטשייל** שחור בד דוחה מים בטנת פליז

> **מעיל דגם נועה** כחול כהה





# מטבח ומסעדות נעלים 8710 רמת בטיחות S3 רפידת מגן סוליית נירוסטה מקטורן שף שחור סינר ווסט מיוחד סינר חצי סינר קצר מעל לברך מקטורן שף לבן שחור / חום נעלים 777 רמת בטיחות S3 רפידת מגן סוליית נירוסטה סינר שלם מתלבש מהראש סינר צרפתי מכנס שף סינר ארוך מתחת לברך שחור פסים לבנים /שחור חלק



#### מוצרים נלווים



כובעי מצחייה במבחר צבעים



כובע מצחייה חצי רשת



במבחר צבעים



כובעי דרייפוט מנדף זיעה/ במבחר צבעים



כובע תילאנדי/ ליגיונר במבחר צבעים



כובע מצחייה 6 פאנל, בד עבה מתאים לריקמה



כובעי רפול 100% כותנה במבחר צבעים



כובע מצחיה



ובכל כמות.

דפוס דיגיטלי

דפוס דיגיטלי במקום.

ישירות על הבגד (בד בהיר/כהה