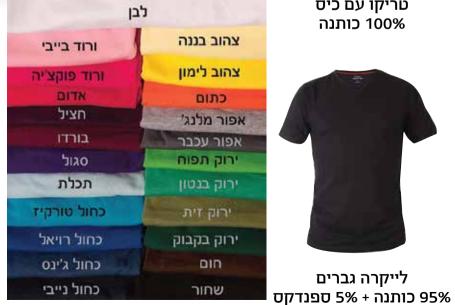

## ์ חולצות טריקו שרוול ארוך

100% כותנה 160 גרם

טריקו עם כיס

100% כותנה

לייקרה גברים

∨ טריקו 100% כותנה שחור/לבן

לייקרה נשים 95% כותנה + %5 טפנדקט

אדום

לבן

כחול רויאל

ירוק כהה

כחול כהה

שחור