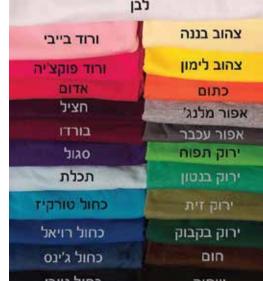

## ์ חולצות טריקו שרוול ארוך

100% כותנה 160 גרם

טריקו עם כיס

100% כותנה

לייקרה גברים

∨ טריקו 100% כותנה שחור/לבן

לייקרה נשים 95% כותנה + %5 טפנדקט

אדום

לבן

כחול רויאל

ירוק כהה

כחול כהה

שחור