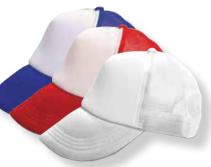

#### מוצרים נלווים

כובעי מצחייה במבחר צבעים

כובע מצחייה חצי רשת

במבחר צבעים

כובעי דרייפוט מנדף זיעה/ במבחר צבעים

כובע תילאנדי/ ליגיונר במבחר צבעים

כובע מצחייה 6 פאנל, בד עבה מתאים לריקמה

כובעי רפול 100% כותנה במבחר צבעים